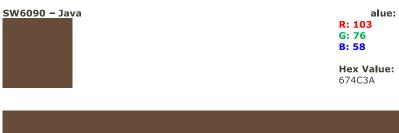

## Hi Chace.

I forgot to add the color swatches to my email. You can use these to determine which color would work best to camouflage the tower. Please include this with my response submission.

Thank you,